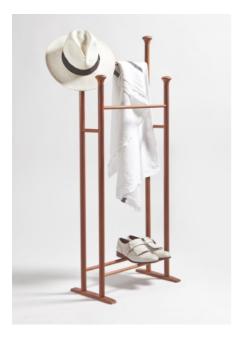

#### Home Furniture

Galant Pep Bonet

Galant is a free-standing and portable valet stand or towel horse.

Materials: Lacquered solid Pine wood.

Varnished solid Beech wood.

Varnished solid Sapele wood.

Dimensions: 45.5 x 28 x 118 cm.