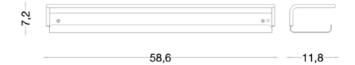

Elmar Thome Shelf n°13 Series ET

Material: Stainless steel AISI 304

Finishes: Electropolished and lacquered stainless steel

Dimensions: 58.6 x 11.8 x 7.2 cm.

Mirrors

Individual Mirrors Series ET

Elmar Thome