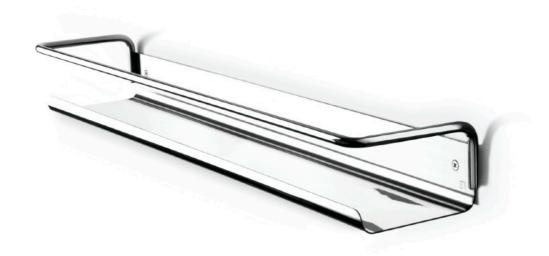

Elmar Thome Shelf n°13 Series ET

Material: Stainless steel AISI 304

Finishes: Electropolished and lacquered stainless steel

Dimensions: 58.6 x 11.8 x 7.2 cm.

Mirrors

Individual Mirrors Series ET

Elmar Thome