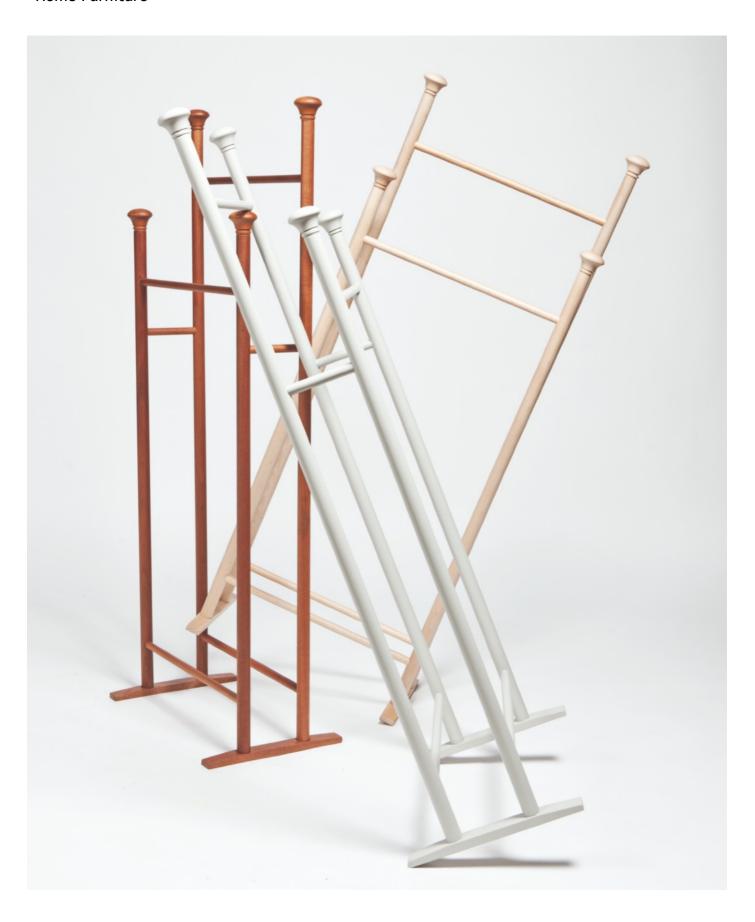

#### Home Furniture

Galant Pep Bonet

Galant is a free-standing and portable valet stand or towel horse.

Materials: Lacquered solid Pine wood.

Varnished solid Beech wood.

Varnished solid Sapele wood.

Dimensions: 45.5 x 28 x 118 cm.