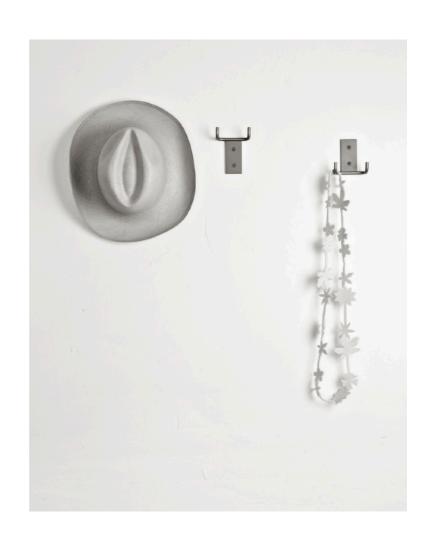

Elmar Thome Hook n°1 Series ET

Material: Stainless steel AISI 304

Finishes: Electropolished and lacquered stainless steel

Dimensions: 8.4 x 4 x 8.8 cm.

Hook n°2 Series ET Elmar Thome

Material: Stainless steel AISI 304

Finishes: Electropolished and lacquered stainless steel

Dimensions: 8.4 x 4 x 10.6 cm.

Elmar Thome Hook n°3 Series ET

Material: Stainless steel AISI 304

Finishes: Electropolished and lacquered stainless steel

Dimensions: 8.4 x 4 x 11.4 cm.

Elmar Thome Hook n°4 Series ET

Material: Stainless steel AISI 304

Finishes: Electropolished and lacquered stainless steel

Dimensions:  $6.3 \times 4 \times 18.8 \text{ cm}$ .

Finishes: Electropolished and lacquered stainless steel

Dimensions: 14.5 x 13.5 x 16.8 cm.

Towel rail with hooks n°7 Series ET

Elmar Thome

Material: Stainless steel AISI 304

Finishes: Electropolished and lacquered stainless steel

Towel rail n°9 Series ET Elmar Thome

Material: Stainless steel AISI 304

Finishes: Electropolished and lacquered stainless steel

Dimensions:  $33 \times 9.7 \times 12.8 \text{ cm}$ .

Double Towel rail perpendicular n°10 Series ET