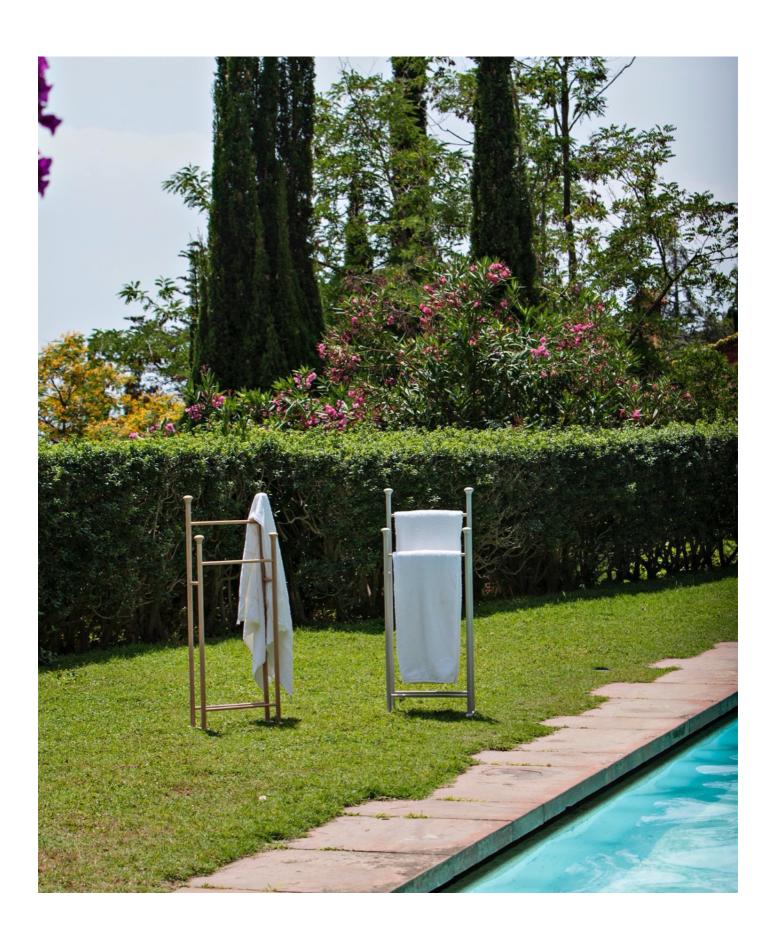

#### Home Furniture

Galant Pep Bonet

Galant is a free-standing and portable valet stand or towel horse.

Materials: Lacquered solid Pine wood.

Varnished solid Beech wood.

Varnished solid Sapele wood.

Dimensions: 45.5 x 28 x 118 cm.