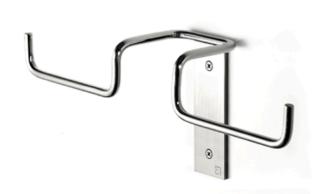

Roll holder n°5 Series ET Elmar Thome

Material: Stainless steel AISI 304

Finishes: Electropolished and lacquered stainless steel

Dimensions: 34 x 8 x 12.8 cm.

Roll holder n°6 Series ET Elmar Thome

Material: Stainless steel AISI 304