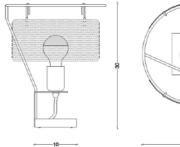

Lighting

A sculptural form by Elmar Thome designed to function as a table lamp. The materials and techniques utilized in its production remind us of Thome's desire to create products that withstand the passage of time.

Toma Lamp Elmar Thome

Material: Stainless steel AISI 304. (Structure and screens)
Steel. (Base)
E-27 60W spherical mirrored light bulb

Estigma Edicions, S.L. Sant Agustí, n°5 1-B 08012 Barcelona Spain

info@sic97.com www.sic97.com