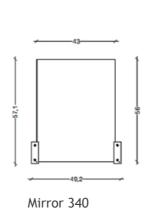

Material: Stainless steel AISI 304 fixing.
Silver mirror backed with an anodized aluminium plate

Finishes: Lacquered and electropolished stainless steel

Mirrors 430-660 Series ET

Elmar Thome

Material: Stainless steel AISI 304 fixing.
Silver mirror backed with an anodized aluminium plate

Finishes: Lacquered and electropolished stainless steel

Mirrors 430-660-430 Series ET

Elmar Thome

Material: Stainless steel AISI 304 fixing. Silver mirror backed with an anodized aluminium plate

Finishes: Lacquered and electropolished stainless steel

Built-in electrical fittings, led 65 cm. x 2 units.

LLE FLEX G1 8x4800 26W-2500lm/m 930 EXC. 3,000 K. Life-time 50,000 hours.

Dimensions mirrors: 58 x 70 cm. y 38 x 70 cm.