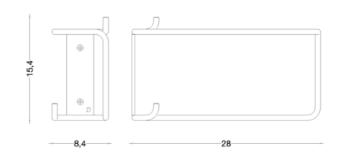

Elmar Thome

Material: Stainless steel AISI 304

Finishes: Electropolished and lacquered stainless steel

Dimensions: 8.4 x 28 x 15.4 cm.

Shelf n°11 Series ET Elmar Thome

Material: Stainless steel AISI 304

Finishes: Electropolished and lacquered stainless steel