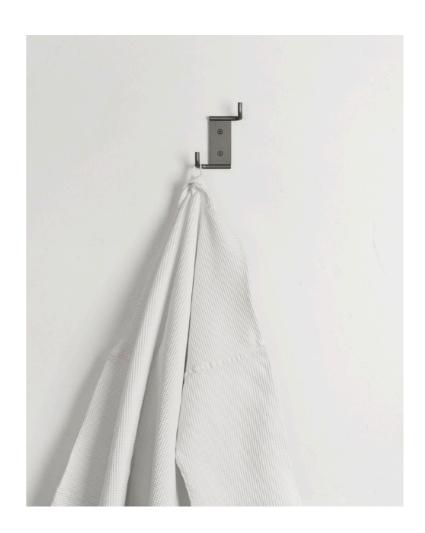

Elmar Thome Hook n°1 Series ET

Material: Stainless steel AISI 304

Finishes: Electropolished and lacquered stainless steel

Dimensions: 8.4 x 4 x 8.8 cm.

Hook n°2 Series ET Elmar Thome

Material: Stainless steel AISI 304