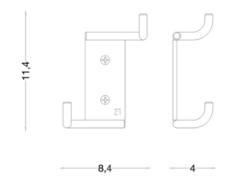

Dimensions: 8.4 x 4 x 11.4 cm.

Elmar Thome Hook n°4 Series ET

Material: Stainless steel AISI 304

Finishes: Electropolished and lacquered stainless steel

Dimensions:  $6.3 \times 4 \times 18.8 \text{ cm}$ .