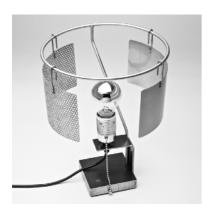

Lighting

A sculptural form by Elmar Thome designed to function as a table lamp. The materials and techniques utilized in its production remind us of Thome's desire to create products that withstand the passage of time.

Toma Lamp Elmar Thome

Material: Stainless steel AISI 304. (Structure and screens)
Steel. (Base)
E-27 60W spherical mirrored light bulb

Estigma Edicions, S.L. Sant Agustí, n°5 1-B 08012 Barcelona Spain

info@sic97.com www.sic97.com