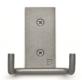

Roll holder n°5 Series ET Elmar Thome

Material: Stainless steel AISI 304

Finishes: Electropolished and lacquered stainless steel

Dimensions: 34 x 8 x 12.8 cm.

Roll holder n°6 Series ET Elmar Thome

Material: Stainless steel AISI 304

Finishes: Electropolished and lacquered stainless steel

Dimensions: 14.5 x 13.5 x 16.8 cm.

Towel rail with hooks n°7 Series ET

Elmar Thome

Material: Stainless steel AISI 304

Finishes: Electropolished and lacquered stainless steel