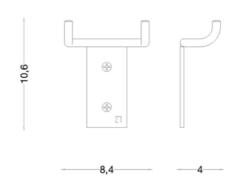

Elmar Thome Hook n°1 Series ET

Material: Stainless steel AISI 304

Finishes: Electropolished and lacquered stainless steel

Dimensions: 8.4 x 4 x 8.8 cm.

Hook n°2 Series ET Elmar Thome

Material: Stainless steel AISI 304