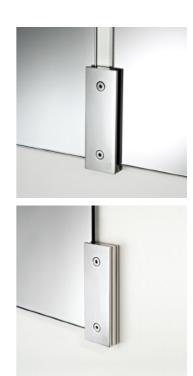

Material: Stainless steel AISI 304 fixing.
Silver mirror backed with an anodized aluminium plate

Finishes: Lacquered and electropolished stainless steel

Mirrors 430-660 Series ET

Elmar Thome

Material: Stainless steel AISI 304 fixing.
Silver mirror backed with an anodized aluminium plate

Finishes: Lacquered and electropolished stainless steel

Mirrors 430-660-430 Series ET

Elmar Thome

Material: Stainless steel AISI 304 fixing. Silver mirror backed with an anodized aluminium plate

Finishes: Lacquered and electropolished stainless steel