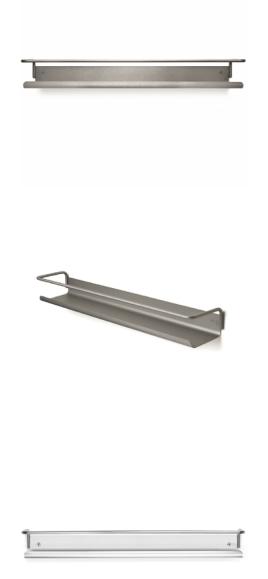

Elmar Thome Shelf n°13 Series ET

Material: Stainless steel AISI 304

Finishes: Electropolished and lacquered stainless steel

Dimensions: 58.6 x 11.8 x 7.2 cm.

Mirrors

Individual Mirrors Series ET

Elmar Thome