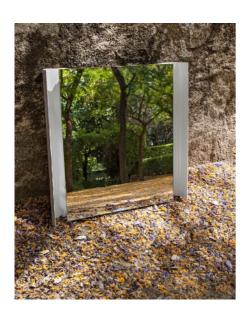

Llum Mirror Mireia Riera

"Una idea tan simple como luminosa."

The idea of a mirror and wall lamp in one - so simple yet perfect

Delta de Oro, Adi-Fad 1975

White epoxy painted steel plate.

Silver mirror backed with an anodized aluminum plate.

Built-in electrical fittings, led 65 cm. x 2 units.

LLE FLEX G1 8x4800 26W-2500lm/m 930 EXC. 3,000 K. Life-time 50,000 hours.

Dimensions mirrors: 58 x 70 cm. y 38 x 70 cm.