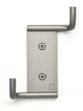

Finishes: Electropolished and lacquered stainless steel

Dimensions: 8.4 x 4 x 10.6 cm.

Elmar Thome Hook n°3 Series ET

Material: Stainless steel AISI 304

Finishes: Electropolished and lacquered stainless steel