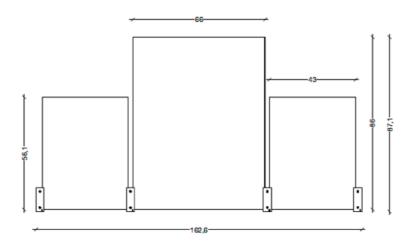

Finishes: Lacquered and electropolished stainless steel

Mirrors 430-660-430 Series ET

Elmar Thome

Material: Stainless steel AISI 304 fixing. Silver mirror backed with an anodized aluminium plate

Finishes: Lacquered and electropolished stainless steel