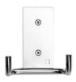

Elmar Thome Shelf n°13 Series ET

Material: Stainless steel AISI 304

Finishes: Electropolished and lacquered stainless steel

Dimensions: 58.6 x 11.8 x 7.2 cm.

Mirrors

Individual Mirrors Series ET

Elmar Thome

Material: Stainless steel AISI 304 fixing.
Silver mirror backed with an anodized aluminium plate

Finishes: Lacquered and electropolished stainless steel

Mirrors 430-660 Series ET

Elmar Thome

Material: Stainless steel AISI 304 fixing.
Silver mirror backed with an anodized aluminium plate

Finishes: Lacquered and electropolished stainless steel

Mirrors 430-660-430 Series ET

Elmar Thome

Material: Stainless steel AISI 304 fixing. Silver mirror backed with an anodized aluminium plate

Finishes: Lacquered and electropolished stainless steel