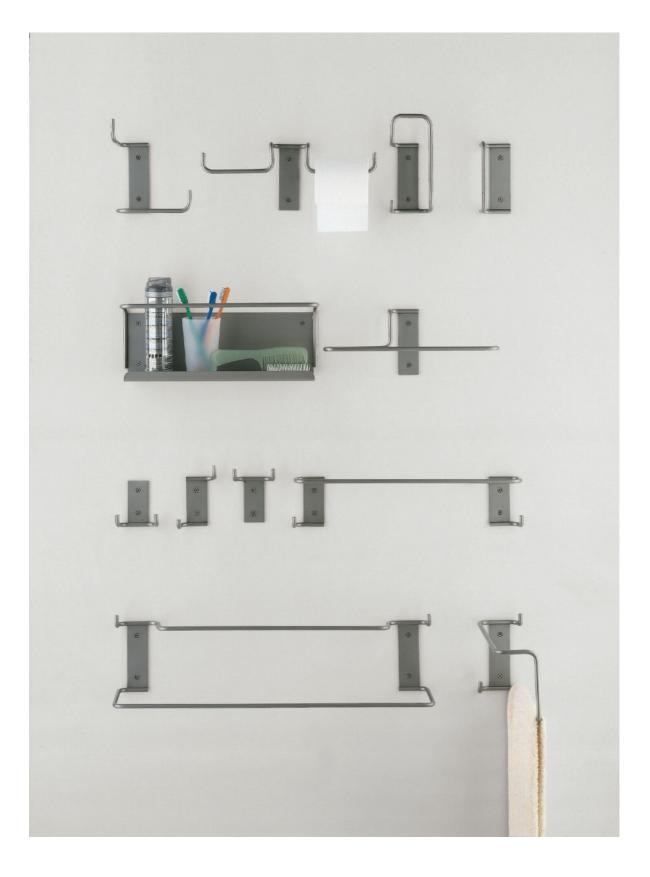

Signature Designs

Bathroom Fittings Series ET

Elmar Thome

A series of bathroom fittings. Elmar Thome imagined these fittings as small pieces of minimalist sculpture, whose function becomes evident within the context in which they are used.

Elmar Thome Hook n°1 Series ET

Material: Stainless steel AISI 304

Finishes: Electropolished and lacquered stainless steel

Dimensions: 8.4 x 4 x 8.8 cm.

Hook n°2 Series ET Elmar Thome

Material: Stainless steel AISI 304

Finishes: Electropolished and lacquered stainless steel

Dimensions: 8.4 x 4 x 10.6 cm.

Elmar Thome Hook n°3 Series ET

Material: Stainless steel AISI 304

Finishes: Electropolished and lacquered stainless steel

Dimensions: 8.4 x 4 x 11.4 cm.

Elmar Thome Hook n°4 Series ET

Material: Stainless steel AISI 304

Finishes: Electropolished and lacquered stainless steel

Dimensions:  $6.3 \times 4 \times 18.8 \text{ cm}$ .

Roll holder n°5 Series ET Elmar Thome

Material: Stainless steel AISI 304

Finishes: Electropolished and lacquered stainless steel

Dimensions: 34 x 8 x 12.8 cm.

Roll holder n°6 Series ET Elmar Thome

Material: Stainless steel AISI 304

Finishes: Electropolished and lacquered stainless steel

Dimensions: 14.5 x 13.5 x 16.8 cm.

Towel rail with hooks n°7 Series ET

Elmar Thome

Material: Stainless steel AISI 304

Finishes: Electropolished and lacquered stainless steel

Dimensions:  $44 \times 7.1 \times 9.6 \text{ cm}$ .

Handle n°8 Series ET Elmar Thome

Material: Stainless steel AISI 304

Finishes: Electropolished and lacquered stainless steel

Dimensions: 6.2 x 8.2 x 13.6 cm.

Towel rail n°9 Series ET Elmar Thome

Material: Stainless steel AISI 304

Finishes: Electropolished and lacquered stainless steel

Dimensions:  $33 \times 9.7 \times 12.8 \text{ cm}$ .

Double Towel rail perpendicular n°10 Series ET

Elmar Thome

Material: Stainless steel AISI 304

Finishes: Electropolished and lacquered stainless steel

Dimensions: 8.4 x 28 x 15.4 cm.

Shelf n°11 Series ET Elmar Thome

Material: Stainless steel AISI 304

Finishes: Electropolished and lacquered stainless steel

Dimensions: 37 x 12.2 x 14.4 cm.

Double Towel rail with hooks n°12 Series ET

Elmar Thome

Material: Stainless steel AISI 304

Finishes: Electropolished and lacquered stainless steel

Dimensions: 60 x 14 x 15.4 cm.

Elmar Thome Shelf n°13 Series ET

Material: Stainless steel AISI 304

Finishes: Electropolished and lacquered stainless steel

Dimensions: 58.6 x 11.8 x 7.2 cm.

Mirrors

Individual Mirrors Series ET

Elmar Thome