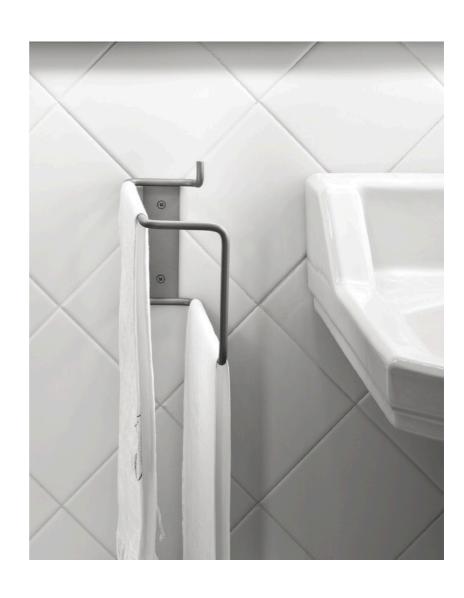

Towel rail n°9 Series ET Elmar Thome

Material: Stainless steel AISI 304

Finishes: Electropolished and lacquered stainless steel

Dimensions:  $33 \times 9.7 \times 12.8 \text{ cm}$ .

Double Towel rail perpendicular n°10 Series ET

Elmar Thome

Material: Stainless steel AISI 304

Finishes: Electropolished and lacquered stainless steel

Dimensions: 8.4 x 28 x 15.4 cm.

Shelf n°11 Series ET Elmar Thome

Material: Stainless steel AISI 304

Finishes: Electropolished and lacquered stainless steel