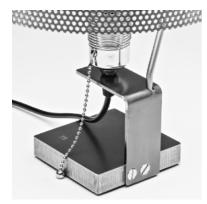

Lighting

A sculptural form by Elmar Thome designed to function as a table lamp. The materials and techniques utilized in its production remind us of Thome's desire to create products that withstand the passage of time.

Toma Lamp Elmar Thome

Material: Stainless steel AISI 304. (Structure and screens)
Steel. (Base)
E-27 60W spherical mirrored light bulb

Estigma Edicions, S.L. Sant Agustí, n°5 1-B 08012 Barcelona Spain

info@sic97.com www.sic97.com