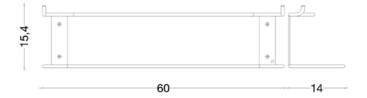

Dimensions: 37 x 12.2 x 14.4 cm.

Double Towel rail with hooks n°12 Series ET

Elmar Thome

Material: Stainless steel AISI 304

Finishes: Electropolished and lacquered stainless steel

Dimensions: 60 x 14 x 15.4 cm.