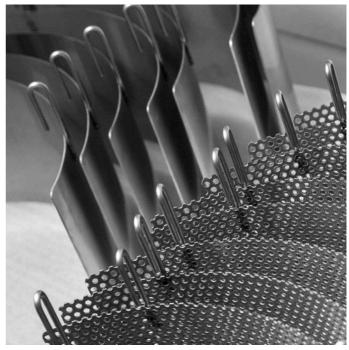

Lighting

A sculptural form by Elmar Thome designed to function as a table lamp. The materials and techniques utilized in its production remind us of Thome's desire to create products that withstand the passage of time.

Toma Lamp Elmar Thome

Material: Stainless steel AISI 304. (Structure and screens)
Steel. (Base)
E-27 60W spherical mirrored light bulb

Estigma Edicions, S.L. Sant Agustí, n°5 1-B 08012 Barcelona Spain

info@sic97.com www.sic97.com