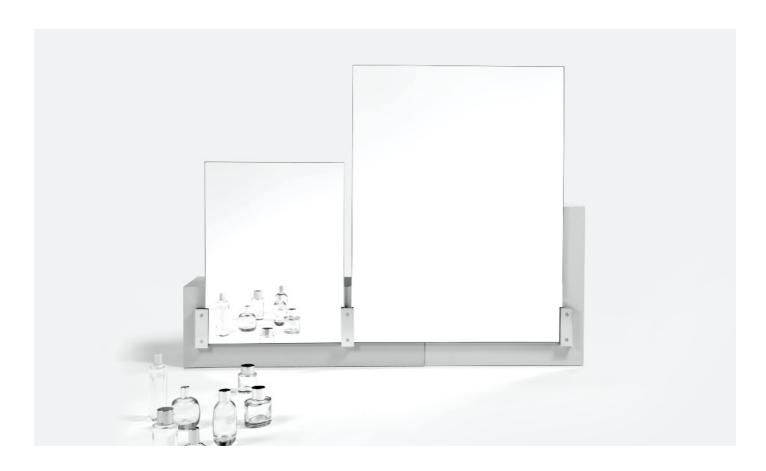

Elmar Thome Shelf n°13 Series ET

Material: Stainless steel AISI 304

Finishes: Electropolished and lacquered stainless steel

Dimensions: 58.6 x 11.8 x 7.2 cm.

Mirrors

Individual Mirrors Series ET

Elmar Thome

Material: Stainless steel AISI 304 fixing.
Silver mirror backed with an anodized aluminium plate

Finishes: Lacquered and electropolished stainless steel

Mirrors 430-660 Series ET

Elmar Thome

Material: Stainless steel AISI 304 fixing.
Silver mirror backed with an anodized aluminium plate

Finishes: Lacquered and electropolished stainless steel

Mirrors 430-660-430 Series ET

Elmar Thome

Material: Stainless steel AISI 304 fixing. Silver mirror backed with an anodized aluminium plate

Finishes: Lacquered and electropolished stainless steel

Built-in electrical fittings, led 65 cm. x 2 units.

LLE FLEX G1 8x4800 26W-2500lm/m 930 EXC. 3,000 K. Life-time 50,000 hours.

Dimensions mirrors: 58 x 70 cm. y 38 x 70 cm.