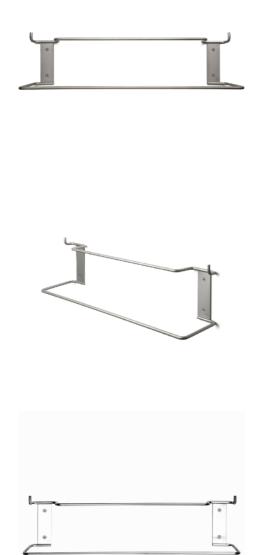

Dimensions: 37 x 12.2 x 14.4 cm.

Double Towel rail with hooks n°12 Series ET

Elmar Thome

Material: Stainless steel AISI 304

Finishes: Electropolished and lacquered stainless steel

Dimensions: 60 x 14 x 15.4 cm.