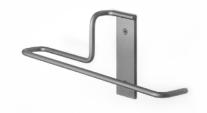

Dimensions: 37 x 12.2 x 14.4 cm.

Double Towel rail with hooks n°12 Series ET

Elmar Thome

Material: Stainless steel AISI 304

Finishes: Electropolished and lacquered stainless steel

Dimensions: 60 x 14 x 15.4 cm.