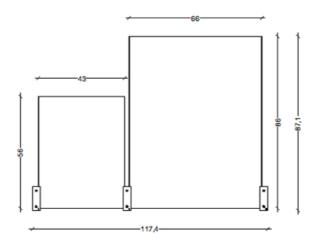

Material: Stainless steel AISI 304 fixing.
Silver mirror backed with an anodized aluminium plate

Finishes: Lacquered and electropolished stainless steel

Mirrors 430-660 Series ET

Elmar Thome

Material: Stainless steel AISI 304 fixing.
Silver mirror backed with an anodized aluminium plate

Finishes: Lacquered and electropolished stainless steel

Mirrors 430-660-430 Series ET

Elmar Thome

Material: Stainless steel AISI 304 fixing. Silver mirror backed with an anodized aluminium plate

Finishes: Lacquered and electropolished stainless steel

Built-in electrical fittings, led 65 cm. x 2 units.

LLE FLEX G1 8x4800 26W-2500lm/m 930 EXC. 3,000 K. Life-time 50,000 hours.

Dimensions mirrors: 58 x 70 cm. y 38 x 70 cm.