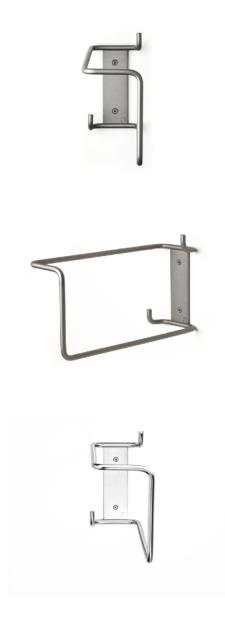

Towel rail n°9 Series ET Elmar Thome

Material: Stainless steel AISI 304

Finishes: Electropolished and lacquered stainless steel

Dimensions:  $33 \times 9.7 \times 12.8 \text{ cm}$ .

Double Towel rail perpendicular n°10 Series ET

Elmar Thome

Material: Stainless steel AISI 304

Finishes: Electropolished and lacquered stainless steel

Dimensions: 8.4 x 28 x 15.4 cm.

Shelf n°11 Series ET Elmar Thome

Material: Stainless steel AISI 304

Finishes: Electropolished and lacquered stainless steel