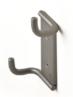

Dimensions: 8.4 x 4 x 11.4 cm.

Elmar Thome Hook n°4 Series ET

Material: Stainless steel AISI 304

Finishes: Electropolished and lacquered stainless steel

Dimensions:  $6.3 \times 4 \times 18.8 \text{ cm}$ .