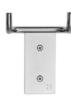

Elmar Thome Hook n°1 Series ET

Material: Stainless steel AISI 304

Finishes: Electropolished and lacquered stainless steel

Dimensions: 8.4 x 4 x 8.8 cm.

Hook n°2 Series ET Elmar Thome

Material: Stainless steel AISI 304