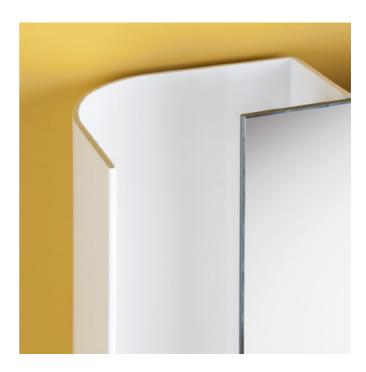

Elmar Thome Shelf n°13 Series ET

Material: Stainless steel AISI 304

Finishes: Electropolished and lacquered stainless steel

Dimensions: 58.6 x 11.8 x 7.2 cm.

Mirrors

Individual Mirrors Series ET

Elmar Thome

Material: Stainless steel AISI 304 fixing.
Silver mirror backed with an anodized aluminium plate

Finishes: Lacquered and electropolished stainless steel

Mirrors 430-660 Series ET

Elmar Thome

Material: Stainless steel AISI 304 fixing.
Silver mirror backed with an anodized aluminium plate

Finishes: Lacquered and electropolished stainless steel

Mirrors 430-660-430 Series ET

Elmar Thome

Material: Stainless steel AISI 304 fixing. Silver mirror backed with an anodized aluminium plate

Finishes: Lacquered and electropolished stainless steel