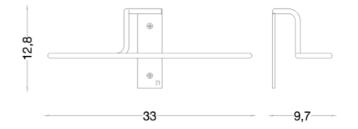

Towel rail n°9 Series ET Elmar Thome

Material: Stainless steel AISI 304

Finishes: Electropolished and lacquered stainless steel

Dimensions:  $33 \times 9.7 \times 12.8 \text{ cm}$ .

Double Towel rail perpendicular n°10 Series ET