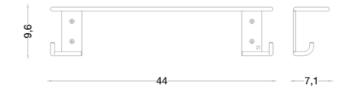

Finishes: Electropolished and lacquered stainless steel

Dimensions: 14.5 x 13.5 x 16.8 cm.

Towel rail with hooks n°7 Series ET

Elmar Thome

Material: Stainless steel AISI 304

Finishes: Electropolished and lacquered stainless steel

Dimensions:  $44 \times 7.1 \times 9.6 \text{ cm}$ .

Handle n°8 Series ET Elmar Thome

Material: Stainless steel AISI 304

Finishes: Electropolished and lacquered stainless steel

Dimensions: 6.2 x 8.2 x 13.6 cm.