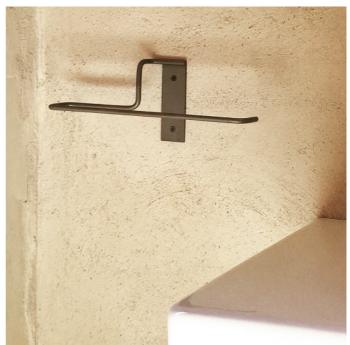

Roll holder n°5 Series ET Elmar Thome

Material: Stainless steel AISI 304

Finishes: Electropolished and lacquered stainless steel

Dimensions: 34 x 8 x 12.8 cm.

Roll holder n°6 Series ET Elmar Thome

Material: Stainless steel AISI 304