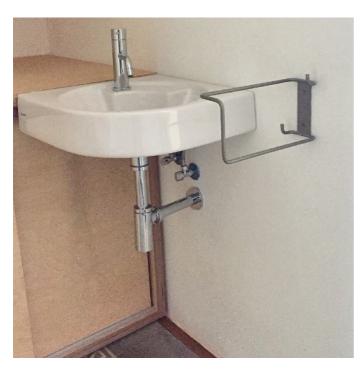

Roll holder n°5 Series ET Elmar Thome

Material: Stainless steel AISI 304

Finishes: Electropolished and lacquered stainless steel

Dimensions: 34 x 8 x 12.8 cm.

Roll holder n°6 Series ET Elmar Thome

Material: Stainless steel AISI 304

Finishes: Electropolished and lacquered stainless steel

Dimensions: 14.5 x 13.5 x 16.8 cm.

Towel rail with hooks n°7 Series ET

Elmar Thome

Material: Stainless steel AISI 304

Finishes: Electropolished and lacquered stainless steel