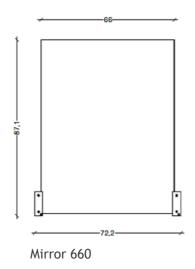

Material: Stainless steel AISI 304 fixing.
Silver mirror backed with an anodized aluminium plate

Finishes: Lacquered and electropolished stainless steel

Mirrors 430-660 Series ET

Elmar Thome

Material: Stainless steel AISI 304 fixing.
Silver mirror backed with an anodized aluminium plate

Finishes: Lacquered and electropolished stainless steel

Mirrors 430-660-430 Series ET

Elmar Thome

Material: Stainless steel AISI 304 fixing. Silver mirror backed with an anodized aluminium plate

Finishes: Lacquered and electropolished stainless steel

Built-in electrical fittings, led 65 cm. x 2 units.

LLE FLEX G1 8x4800 26W-2500lm/m 930 EXC. 3,000 K. Life-time 50,000 hours.

Dimensions mirrors: 58 x 70 cm. y 38 x 70 cm.