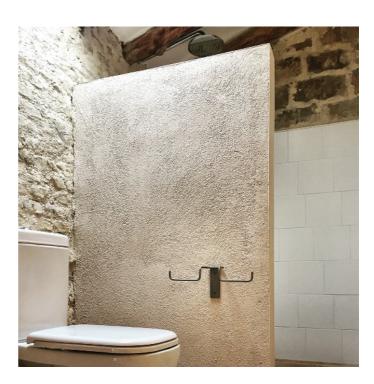

Roll holder n°5 Series ET Elmar Thome

Material: Stainless steel AISI 304

Finishes: Electropolished and lacquered stainless steel

Dimensions: 34 x 8 x 12.8 cm.

Roll holder n°6 Series ET Elmar Thome

Material: Stainless steel AISI 304