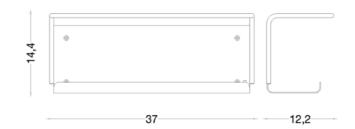

Elmar Thome

Material: Stainless steel AISI 304

Finishes: Electropolished and lacquered stainless steel

Dimensions: 8.4 x 28 x 15.4 cm.

Shelf n°11 Series ET Elmar Thome

Material: Stainless steel AISI 304

Finishes: Electropolished and lacquered stainless steel

Dimensions: 37 x 12.2 x 14.4 cm.

Double Towel rail with hooks n°12 Series ET

Elmar Thome

Material: Stainless steel AISI 304

Finishes: Electropolished and lacquered stainless steel

Dimensions: 60 x 14 x 15.4 cm.