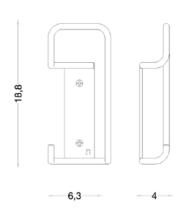

Dimensions: 8.4 x 4 x 11.4 cm.

Elmar Thome Hook n°4 Series ET

Material: Stainless steel AISI 304

Finishes: Electropolished and lacquered stainless steel

Dimensions:  $6.3 \times 4 \times 18.8 \text{ cm}$ .