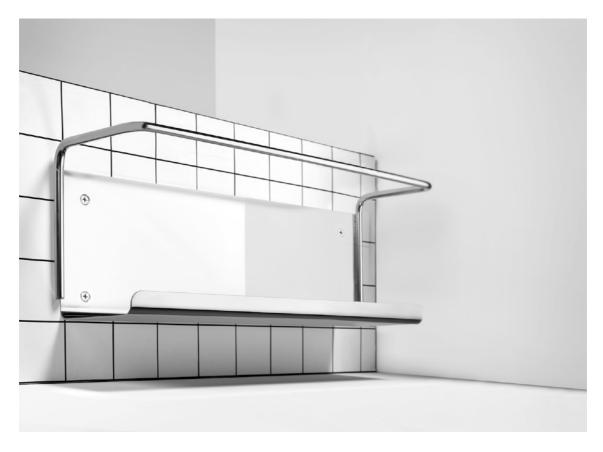

Towel rail n°9 Series ET Elmar Thome

Material: Stainless steel AISI 304

Finishes: Electropolished and lacquered stainless steel

Dimensions:  $33 \times 9.7 \times 12.8 \text{ cm}$ .

Double Towel rail perpendicular n°10 Series ET