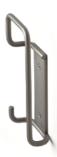

Dimensions: 8.4 x 4 x 11.4 cm.

Elmar Thome Hook n°4 Series ET

Material: Stainless steel AISI 304

Finishes: Electropolished and lacquered stainless steel

Dimensions:  $6.3 \times 4 \times 18.8 \text{ cm}$ .