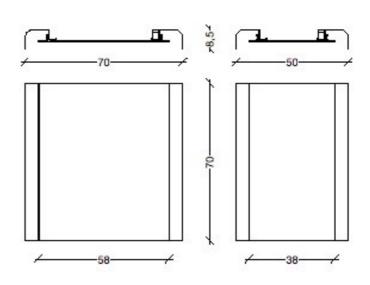

Built-in electrical fittings, led 65 cm. x 2 units.

LLE FLEX G1 8x4800 26W-2500lm/m 930 EXC. 3,000 K. Life-time 50,000 hours.

Dimensions mirrors: 58 x 70 cm. y 38 x 70 cm.