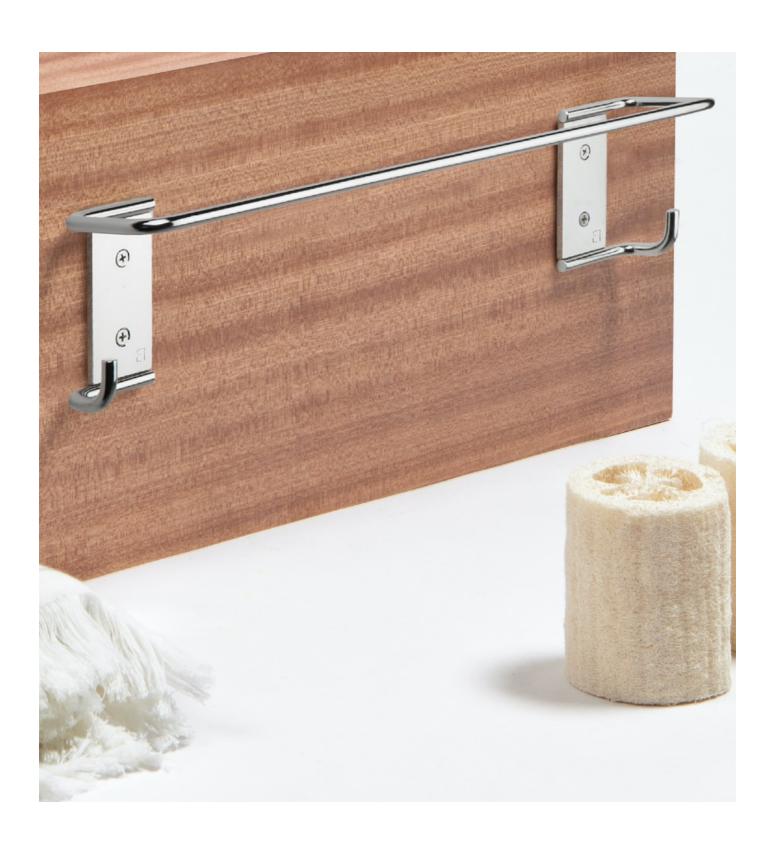

Finishes: Electropolished and lacquered stainless steel

Dimensions: 14.5 x 13.5 x 16.8 cm.

Towel rail with hooks n°7 Series ET

Elmar Thome

Material: Stainless steel AISI 304

Finishes: Electropolished and lacquered stainless steel