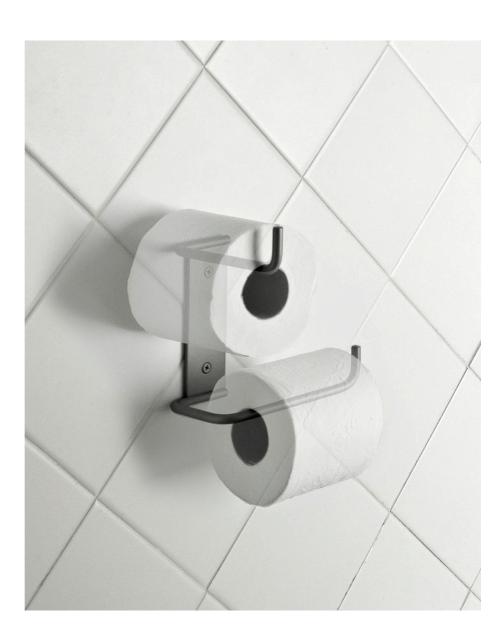

Roll holder n°5 Series ET Elmar Thome

Material: Stainless steel AISI 304

Finishes: Electropolished and lacquered stainless steel

Dimensions: 34 x 8 x 12.8 cm.

Roll holder n°6 Series ET Elmar Thome

Material: Stainless steel AISI 304

Finishes: Electropolished and lacquered stainless steel

Dimensions: 14.5 x 13.5 x 16.8 cm.

Towel rail with hooks n°7 Series ET

Elmar Thome

Material: Stainless steel AISI 304

Finishes: Electropolished and lacquered stainless steel