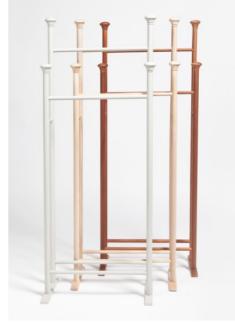

#### Home Furniture

Galant Pep Bonet

Galant is a free-standing and portable valet stand or towel horse.

Materials: Lacquered solid Pine wood.

Varnished solid Beech wood.

Varnished solid Sapele wood.

Dimensions: 45.5 x 28 x 118 cm.