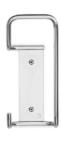

Dimensions: 8.4 x 4 x 11.4 cm.

Elmar Thome Hook n°4 Series ET

Material: Stainless steel AISI 304

Finishes: Electropolished and lacquered stainless steel

Dimensions:  $6.3 \times 4 \times 18.8 \text{ cm}$ .