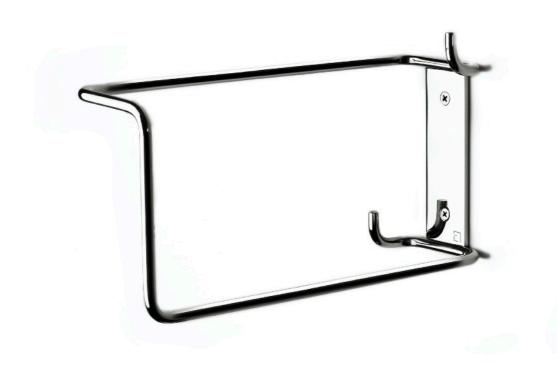

Elmar Thome

Material: Stainless steel AISI 304

Finishes: Electropolished and lacquered stainless steel

Dimensions: 8.4 x 28 x 15.4 cm.

Shelf n°11 Series ET Elmar Thome

Material: Stainless steel AISI 304

Finishes: Electropolished and lacquered stainless steel