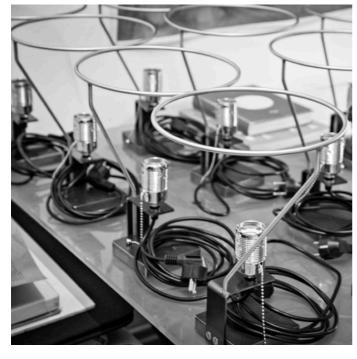

Lighting

A sculptural form by Elmar Thome designed to function as a table lamp. The materials and techniques utilized in its production remind us of Thome's desire to create products that withstand the passage of time.

Toma Lamp Elmar Thome

Material: Stainless steel AISI 304. (Structure and screens)
Steel. (Base)
E-27 60W spherical mirrored light bulb

Estigma Edicions, S.L. Sant Agustí, n°5 1-B 08012 Barcelona Spain

info@sic97.com www.sic97.com