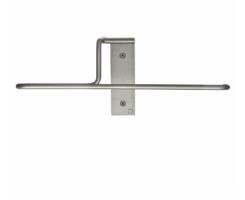

Towel rail n°9 Series ET Elmar Thome

Material: Stainless steel AISI 304

Finishes: Electropolished and lacquered stainless steel

Dimensions:  $33 \times 9.7 \times 12.8 \text{ cm}$ .

Double Towel rail perpendicular n°10 Series ET