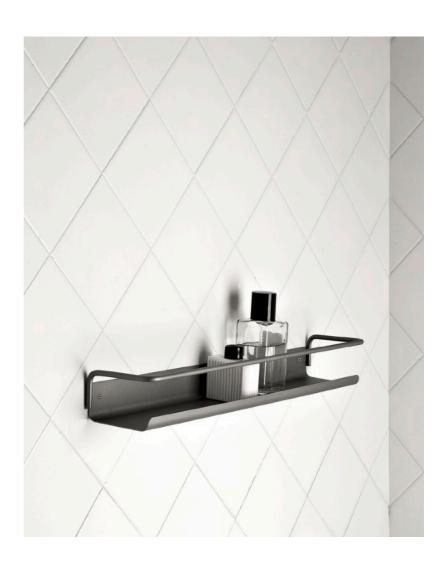

Elmar Thome Shelf n°13 Series ET

Material: Stainless steel AISI 304

Finishes: Electropolished and lacquered stainless steel

Dimensions: 58.6 x 11.8 x 7.2 cm.

Mirrors

Individual Mirrors Series ET

Elmar Thome