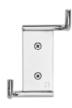

Elmar Thome Hook n°1 Series ET

Material: Stainless steel AISI 304

Finishes: Electropolished and lacquered stainless steel

Dimensions: 8.4 x 4 x 8.8 cm.

Hook n°2 Series ET Elmar Thome

Material: Stainless steel AISI 304