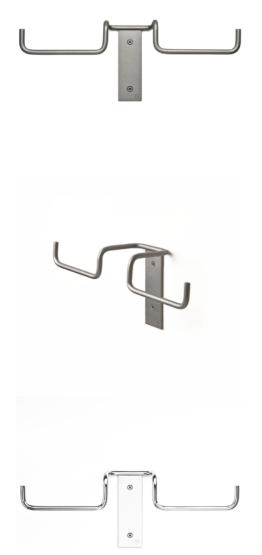

Elmar Thome Hook n°1 Series ET

Material: Stainless steel AISI 304

Finishes: Electropolished and lacquered stainless steel

Dimensions: 8.4 x 4 x 8.8 cm.

Hook n°2 Series ET Elmar Thome

Material: Stainless steel AISI 304

Finishes: Electropolished and lacquered stainless steel

Dimensions: 8.4 x 4 x 10.6 cm.

Elmar Thome Hook n°3 Series ET

Material: Stainless steel AISI 304

Finishes: Electropolished and lacquered stainless steel

Dimensions: 8.4 x 4 x 11.4 cm.

Elmar Thome Hook n°4 Series ET

Material: Stainless steel AISI 304

Finishes: Electropolished and lacquered stainless steel

Dimensions:  $6.3 \times 4 \times 18.8 \text{ cm}$ .