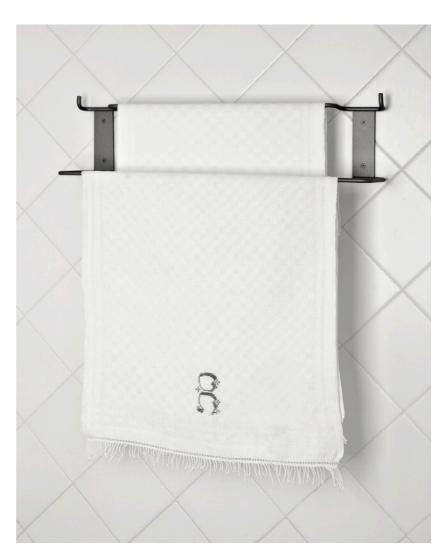

Dimensions: 37 x 12.2 x 14.4 cm.

Double Towel rail with hooks n°12 Series ET

Elmar Thome

Material: Stainless steel AISI 304

Finishes: Electropolished and lacquered stainless steel

Dimensions: 60 x 14 x 15.4 cm.