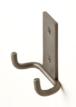

Elmar Thome Hook n°1 Series ET

Material: Stainless steel AISI 304

Finishes: Electropolished and lacquered stainless steel

Dimensions: 8.4 x 4 x 8.8 cm.

Hook n°2 Series ET Elmar Thome

Material: Stainless steel AISI 304

Finishes: Electropolished and lacquered stainless steel

Dimensions: 8.4 x 4 x 10.6 cm.

Elmar Thome Hook n°3 Series ET

Material: Stainless steel AISI 304

Finishes: Electropolished and lacquered stainless steel

Dimensions: 8.4 x 4 x 11.4 cm.

Elmar Thome Hook n°4 Series ET

Material: Stainless steel AISI 304

Finishes: Electropolished and lacquered stainless steel

Dimensions:  $6.3 \times 4 \times 18.8 \text{ cm}$ .