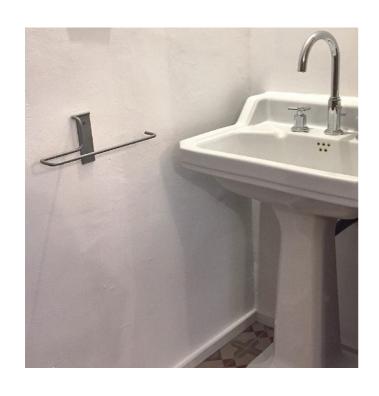

Roll holder n°5 Series ET Elmar Thome

Material: Stainless steel AISI 304

Finishes: Electropolished and lacquered stainless steel

Dimensions: 34 x 8 x 12.8 cm.

Roll holder n°6 Series ET Elmar Thome

Material: Stainless steel AISI 304