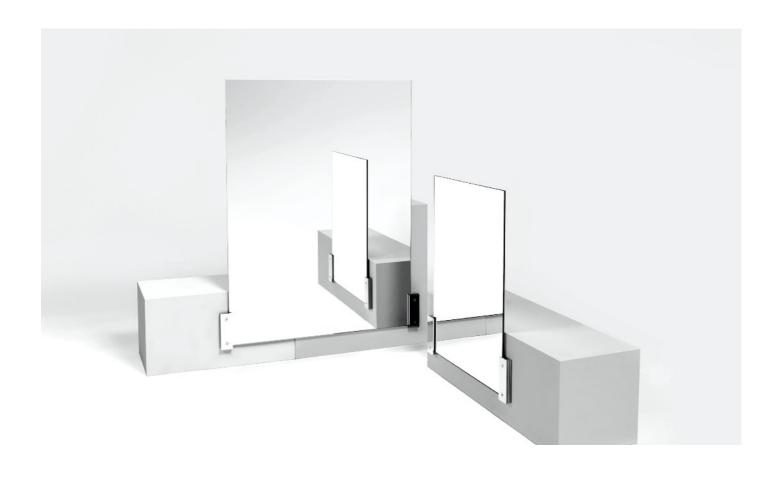

Elmar Thome Shelf n°13 Series ET

Material: Stainless steel AISI 304

Finishes: Electropolished and lacquered stainless steel

Dimensions: 58.6 x 11.8 x 7.2 cm.

Mirrors

Individual Mirrors Series ET

Elmar Thome

Material: Stainless steel AISI 304 fixing.
Silver mirror backed with an anodized aluminium plate

Finishes: Lacquered and electropolished stainless steel

Mirrors 430-660 Series ET

Elmar Thome

Material: Stainless steel AISI 304 fixing.
Silver mirror backed with an anodized aluminium plate

Finishes: Lacquered and electropolished stainless steel

Mirrors 430-660-430 Series ET

Elmar Thome

Material: Stainless steel AISI 304 fixing. Silver mirror backed with an anodized aluminium plate

Finishes: Lacquered and electropolished stainless steel