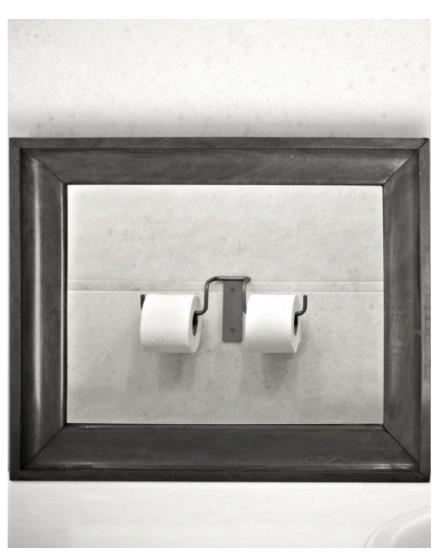

Roll holder n°5 Series ET Elmar Thome

Material: Stainless steel AISI 304

Finishes: Electropolished and lacquered stainless steel

Dimensions: 34 x 8 x 12.8 cm.

Roll holder n°6 Series ET Elmar Thome

Material: Stainless steel AISI 304