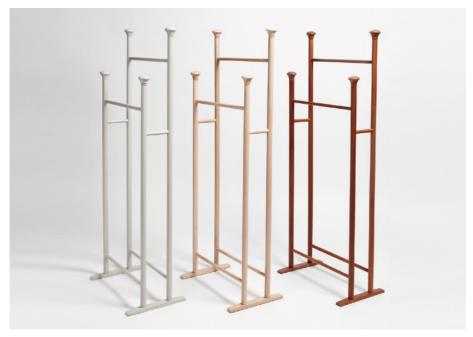

#### Home Furniture

Galant Pep Bonet

Galant is a free-standing and portable valet stand or towel horse.

Materials: Lacquered solid Pine wood.

Varnished solid Beech wood.

Varnished solid Sapele wood.

Dimensions: 45.5 x 28 x 118 cm.