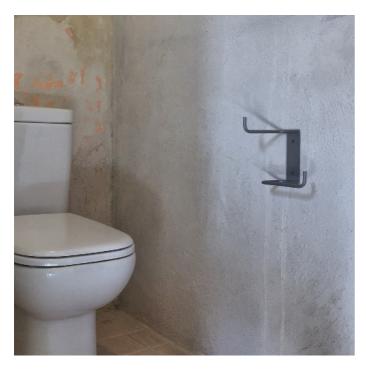

Roll holder n°5 Series ET Elmar Thome

Material: Stainless steel AISI 304

Finishes: Electropolished and lacquered stainless steel

Dimensions: 34 x 8 x 12.8 cm.

Roll holder n°6 Series ET Elmar Thome

Material: Stainless steel AISI 304

Finishes: Electropolished and lacquered stainless steel

Dimensions: 14.5 x 13.5 x 16.8 cm.

Towel rail with hooks n°7 Series ET

Elmar Thome

Material: Stainless steel AISI 304

Finishes: Electropolished and lacquered stainless steel