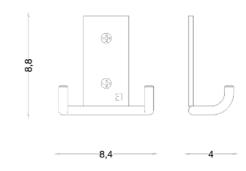

Elmar Thome Hook n°1 Series ET

Material: Stainless steel AISI 304

Finishes: Electropolished and lacquered stainless steel

Dimensions: 8.4 x 4 x 8.8 cm.

Hook n°2 Series ET Elmar Thome

Material: Stainless steel AISI 304