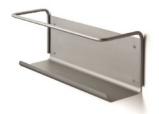

Elmar Thome

Material: Stainless steel AISI 304

Finishes: Electropolished and lacquered stainless steel

Dimensions: 8.4 x 28 x 15.4 cm.

Shelf n°11 Series ET Elmar Thome

Material: Stainless steel AISI 304

Finishes: Electropolished and lacquered stainless steel

Dimensions: 37 x 12.2 x 14.4 cm.

Double Towel rail with hooks n°12 Series ET

Elmar Thome

Material: Stainless steel AISI 304

Finishes: Electropolished and lacquered stainless steel

Dimensions: 60 x 14 x 15.4 cm.