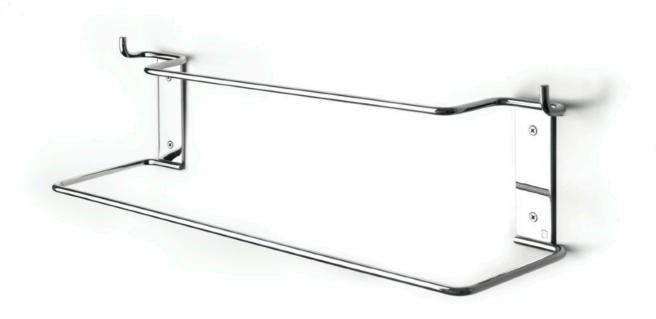

Elmar Thome

Material: Stainless steel AISI 304

Finishes: Electropolished and lacquered stainless steel

Dimensions: 8.4 x 28 x 15.4 cm.

Shelf n°11 Series ET Elmar Thome

Material: Stainless steel AISI 304

Finishes: Electropolished and lacquered stainless steel

Dimensions: 37 x 12.2 x 14.4 cm.

Double Towel rail with hooks n°12 Series ET

Elmar Thome

Material: Stainless steel AISI 304

Finishes: Electropolished and lacquered stainless steel

Dimensions: 60 x 14 x 15.4 cm.