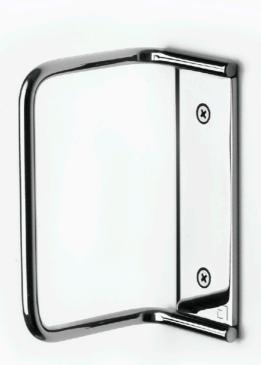

Dimensions:  $44 \times 7.1 \times 9.6 \text{ cm}$ .

Handle n°8 Series ET Elmar Thome

Material: Stainless steel AISI 304

Finishes: Electropolished and lacquered stainless steel

Dimensions: 6.2 x 8.2 x 13.6 cm.