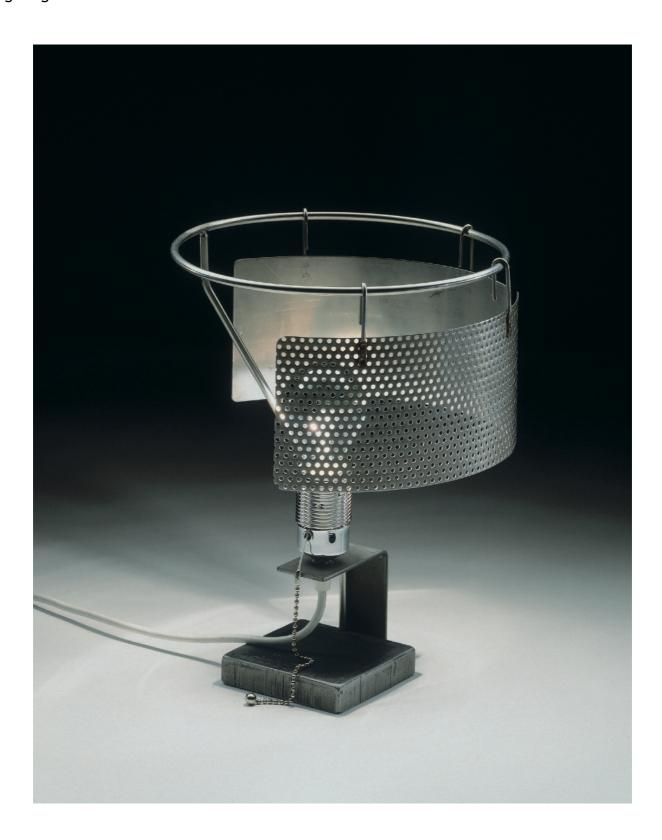

Lighting

A sculptural form by Elmar Thome designed to function as a table lamp. The materials and techniques utilized in its production remind us of Thome's desire to create products that withstand the passage of time.

Toma Lamp Elmar Thome

Material: Stainless steel AISI 304. (Structure and screens)
Steel. (Base)
E-27 60W spherical mirrored light bulb

Estigma Edicions, S.L. Sant Agustí, n°5 1-B 08012 Barcelona Spain

info@sic97.com www.sic97.com