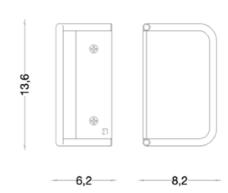

Dimensions:  $44 \times 7.1 \times 9.6 \text{ cm}$ .

Handle n°8 Series ET Elmar Thome

Material: Stainless steel AISI 304

Finishes: Electropolished and lacquered stainless steel

Dimensions: 6.2 x 8.2 x 13.6 cm.