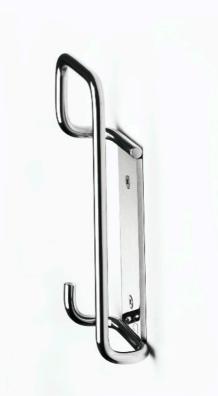

Elmar Thome Hook n°1 Series ET

Material: Stainless steel AISI 304

Finishes: Electropolished and lacquered stainless steel

Dimensions: 8.4 x 4 x 8.8 cm.

Hook n°2 Series ET Elmar Thome

Material: Stainless steel AISI 304