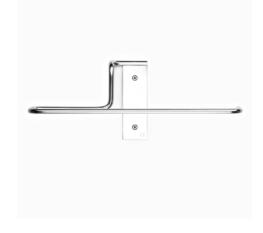

Towel rail n°9 Series ET Elmar Thome

Material: Stainless steel AISI 304

Finishes: Electropolished and lacquered stainless steel

Dimensions:  $33 \times 9.7 \times 12.8 \text{ cm}$ .

Double Towel rail perpendicular n°10 Series ET