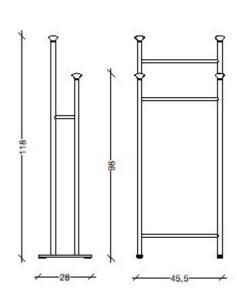

#### Home Furniture

Galant Pep Bonet

Galant is a free-standing and portable valet stand or towel horse.

Materials: Lacquered solid Pine wood.

Varnished solid Beech wood.

Varnished solid Sapele wood.

Dimensions: 45.5 x 28 x 118 cm.