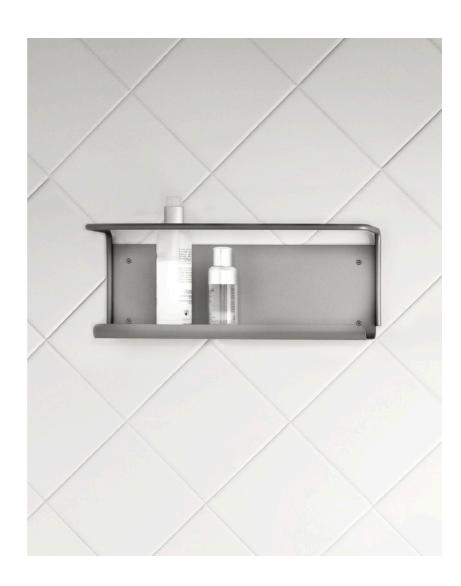

Elmar Thome

Material: Stainless steel AISI 304

Finishes: Electropolished and lacquered stainless steel

Dimensions: 8.4 x 28 x 15.4 cm.

Shelf n°11 Series ET Elmar Thome

Material: Stainless steel AISI 304

Finishes: Electropolished and lacquered stainless steel

Dimensions: 37 x 12.2 x 14.4 cm.

Double Towel rail with hooks n°12 Series ET

Elmar Thome

Material: Stainless steel AISI 304

Finishes: Electropolished and lacquered stainless steel

Dimensions: 60 x 14 x 15.4 cm.