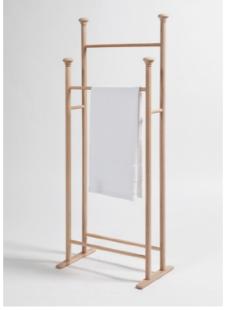

#### Home Furniture

Galant Pep Bonet

Galant is a free-standing and portable valet stand or towel horse.

Materials: Lacquered solid Pine wood.

Varnished solid Beech wood.

Varnished solid Sapele wood.

Dimensions: 45.5 x 28 x 118 cm.