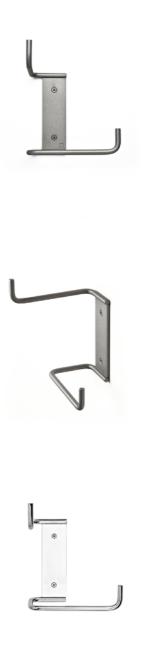

Elmar Thome Hook n°1 Series ET

Material: Stainless steel AISI 304

Finishes: Electropolished and lacquered stainless steel

Dimensions: 8.4 x 4 x 8.8 cm.

Hook n°2 Series ET Elmar Thome

Material: Stainless steel AISI 304

Finishes: Electropolished and lacquered stainless steel

Dimensions: 8.4 x 4 x 10.6 cm.

Elmar Thome Hook n°3 Series ET

Material: Stainless steel AISI 304

Finishes: Electropolished and lacquered stainless steel

Dimensions: 8.4 x 4 x 11.4 cm.

Elmar Thome Hook n°4 Series ET

Material: Stainless steel AISI 304

Finishes: Electropolished and lacquered stainless steel

Dimensions:  $6.3 \times 4 \times 18.8 \text{ cm}$ .