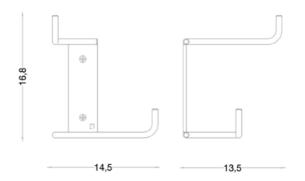

Finishes: Electropolished and lacquered stainless steel

Dimensions: 14.5 x 13.5 x 16.8 cm.

Towel rail with hooks n°7 Series ET

Elmar Thome

Material: Stainless steel AISI 304

Finishes: Electropolished and lacquered stainless steel