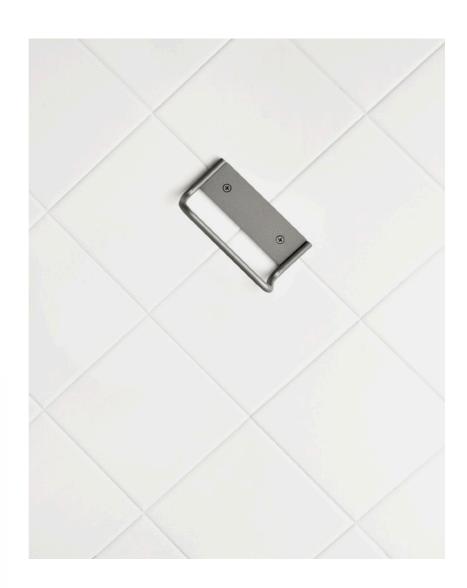

Dimensions:  $44 \times 7.1 \times 9.6 \text{ cm}$ .

Handle n°8 Series ET Elmar Thome

Material: Stainless steel AISI 304

Finishes: Electropolished and lacquered stainless steel

Dimensions: 6.2 x 8.2 x 13.6 cm.