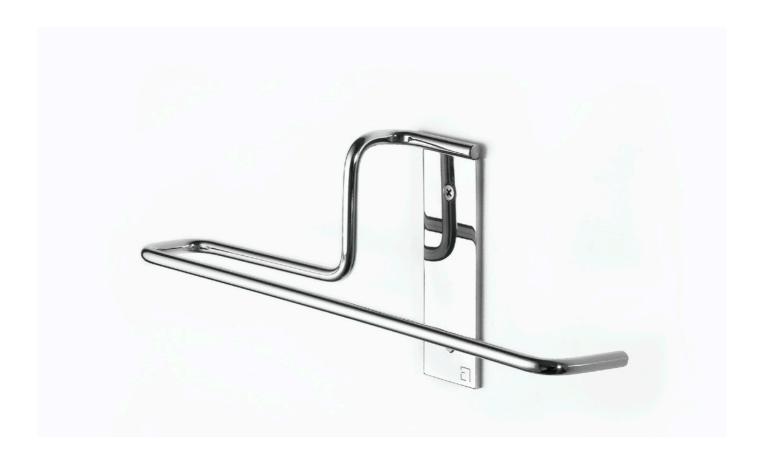

Towel rail n°9 Series ET Elmar Thome

Material: Stainless steel AISI 304

Finishes: Electropolished and lacquered stainless steel

Dimensions:  $33 \times 9.7 \times 12.8 \text{ cm}$ .

Double Towel rail perpendicular n°10 Series ET