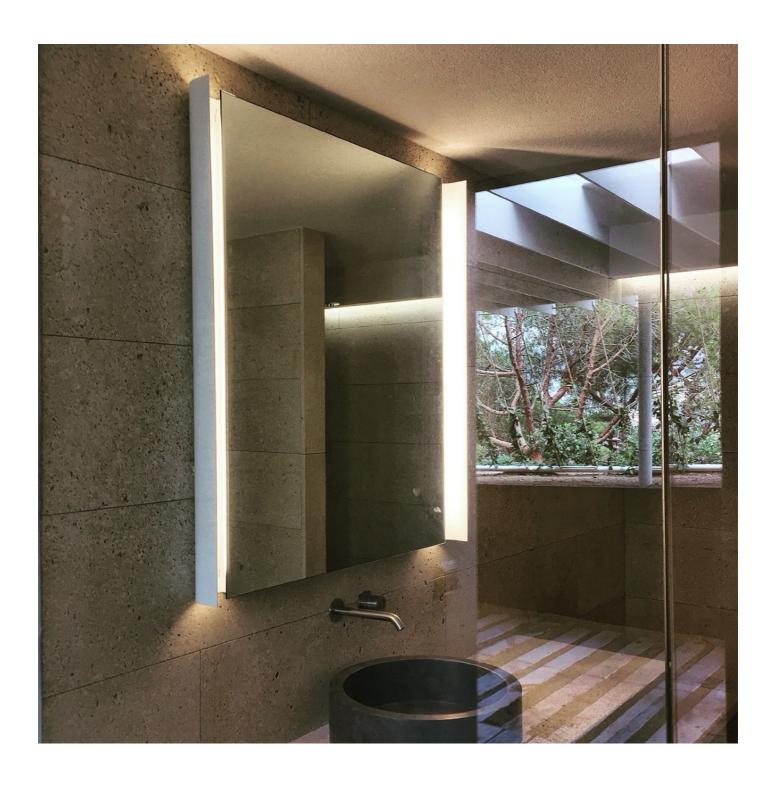

Llum Mirror Mireia Riera

"Una idea tan simple como luminosa."

The idea of a mirror and wall lamp in one - so simple yet perfect

Delta de Oro, Adi-Fad 1975

White epoxy painted steel plate.

Silver mirror backed with an anodized aluminum plate.

Built-in electrical fittings, led 65 cm. x 2 units.

LLE FLEX G1 8x4800 26W-2500lm/m 930 EXC. 3,000 K. Life-time 50,000 hours.

Dimensions mirrors: 58 x 70 cm. y 38 x 70 cm.