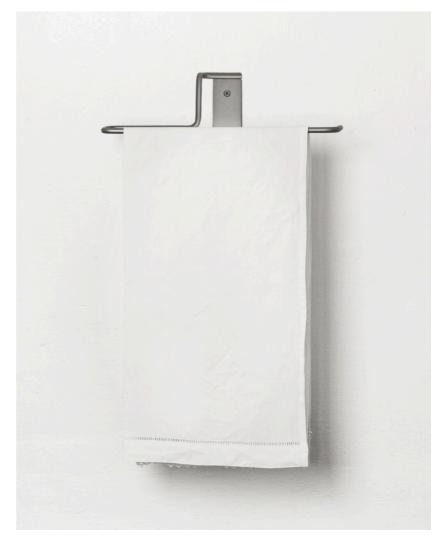

Elmar Thome Hook n°1 Series ET

Material: Stainless steel AISI 304

Finishes: Electropolished and lacquered stainless steel

Dimensions: 8.4 x 4 x 8.8 cm.

Hook n°2 Series ET Elmar Thome

Material: Stainless steel AISI 304