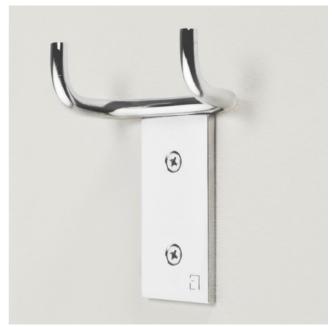

Elmar Thome Hook n°1 Series ET

Material: Stainless steel AISI 304

Finishes: Electropolished and lacquered stainless steel

Dimensions: 8.4 x 4 x 8.8 cm.

Hook n°2 Series ET Elmar Thome

Material: Stainless steel AISI 304

Finishes: Electropolished and lacquered stainless steel

Dimensions: 8.4 x 4 x 10.6 cm.

Elmar Thome Hook n°3 Series ET

Material: Stainless steel AISI 304

Finishes: Electropolished and lacquered stainless steel

Dimensions: 8.4 x 4 x 11.4 cm.

Elmar Thome Hook n°4 Series ET

Material: Stainless steel AISI 304

Finishes: Electropolished and lacquered stainless steel

Dimensions:  $6.3 \times 4 \times 18.8 \text{ cm}$ .