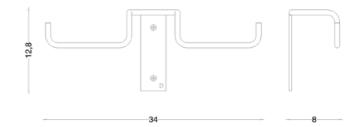

Roll holder n°5 Series ET Elmar Thome

Material: Stainless steel AISI 304

Finishes: Electropolished and lacquered stainless steel

Dimensions: 34 x 8 x 12.8 cm.

Roll holder n°6 Series ET Elmar Thome

Material: Stainless steel AISI 304