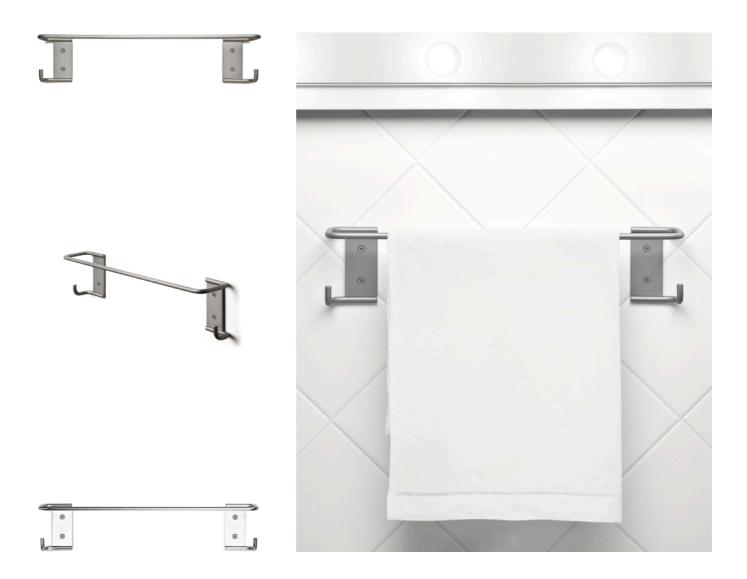

Finishes: Electropolished and lacquered stainless steel

Dimensions: 14.5 x 13.5 x 16.8 cm.

Towel rail with hooks n°7 Series ET

Elmar Thome

Material: Stainless steel AISI 304

Finishes: Electropolished and lacquered stainless steel

Dimensions:  $44 \times 7.1 \times 9.6 \text{ cm}$ .

Handle n°8 Series ET Elmar Thome

Material: Stainless steel AISI 304

Finishes: Electropolished and lacquered stainless steel

Dimensions: 6.2 x 8.2 x 13.6 cm.