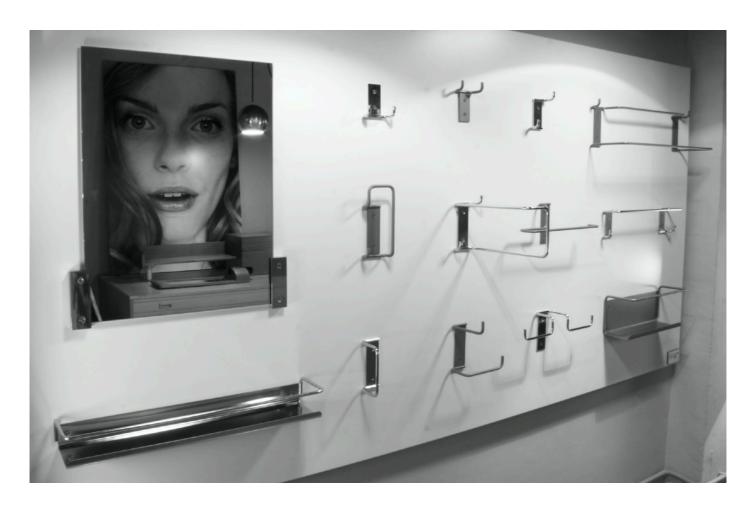

Signature Designs

Bathroom Fittings Series ET

Elmar Thome

A series of bathroom fittings. Elmar Thome imagined these fittings as small pieces of minimalist sculpture, whose function becomes evident within the context in which they are used.

Elmar Thome Hook n°1 Series ET

Material: Stainless steel AISI 304

Finishes: Electropolished and lacquered stainless steel

Dimensions: 8.4 x 4 x 8.8 cm.

Hook n°2 Series ET Elmar Thome

Material: Stainless steel AISI 304

Finishes: Electropolished and lacquered stainless steel

Dimensions: 8.4 x 4 x 10.6 cm.

Elmar Thome Hook n°3 Series ET

Material: Stainless steel AISI 304

Finishes: Electropolished and lacquered stainless steel

Dimensions: 8.4 x 4 x 11.4 cm.

Elmar Thome Hook n°4 Series ET

Material: Stainless steel AISI 304

Finishes: Electropolished and lacquered stainless steel

Dimensions:  $6.3 \times 4 \times 18.8 \text{ cm}$ .

Roll holder n°5 Series ET Elmar Thome

Material: Stainless steel AISI 304

Finishes: Electropolished and lacquered stainless steel

Dimensions: 34 x 8 x 12.8 cm.

Roll holder n°6 Series ET Elmar Thome

Material: Stainless steel AISI 304

Finishes: Electropolished and lacquered stainless steel

Dimensions: 14.5 x 13.5 x 16.8 cm.

Towel rail with hooks n°7 Series ET

Elmar Thome

Material: Stainless steel AISI 304

Finishes: Electropolished and lacquered stainless steel

Dimensions:  $44 \times 7.1 \times 9.6 \text{ cm}$ .

Handle n°8 Series ET Elmar Thome

Material: Stainless steel AISI 304

Finishes: Electropolished and lacquered stainless steel

Dimensions: 6.2 x 8.2 x 13.6 cm.

Towel rail n°9 Series ET Elmar Thome

Material: Stainless steel AISI 304

Finishes: Electropolished and lacquered stainless steel

Dimensions:  $33 \times 9.7 \times 12.8 \text{ cm}$ .

Double Towel rail perpendicular n°10 Series ET

Elmar Thome

Material: Stainless steel AISI 304

Finishes: Electropolished and lacquered stainless steel

Dimensions: 8.4 x 28 x 15.4 cm.

Shelf n°11 Series ET Elmar Thome

Material: Stainless steel AISI 304

Finishes: Electropolished and lacquered stainless steel

Dimensions: 37 x 12.2 x 14.4 cm.

Double Towel rail with hooks n°12 Series ET

Elmar Thome

Material: Stainless steel AISI 304

Finishes: Electropolished and lacquered stainless steel

Dimensions: 60 x 14 x 15.4 cm.

Elmar Thome Shelf n°13 Series ET

Material: Stainless steel AISI 304

Finishes: Electropolished and lacquered stainless steel

Dimensions: 58.6 x 11.8 x 7.2 cm.

Mirrors

Individual Mirrors Series ET

Elmar Thome