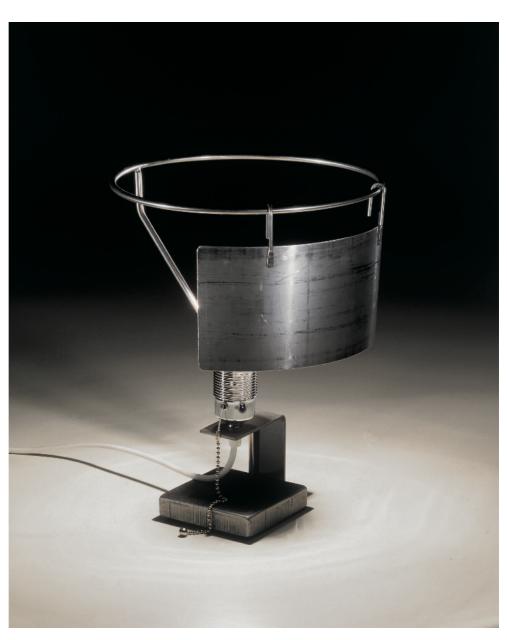

Lighting

A sculptural form by Elmar Thome designed to function as a table lamp. The materials and techniques utilized in its production remind us of Thome's desire to create products that withstand the passage of time.

Toma Lamp Elmar Thome

Material: Stainless steel AISI 304. (Structure and screens)
Steel. (Base)
E-27 60W spherical mirrored light bulb

Estigma Edicions, S.L. Sant Agustí, n°5 1-B 08012 Barcelona Spain

info@sic97.com www.sic97.com