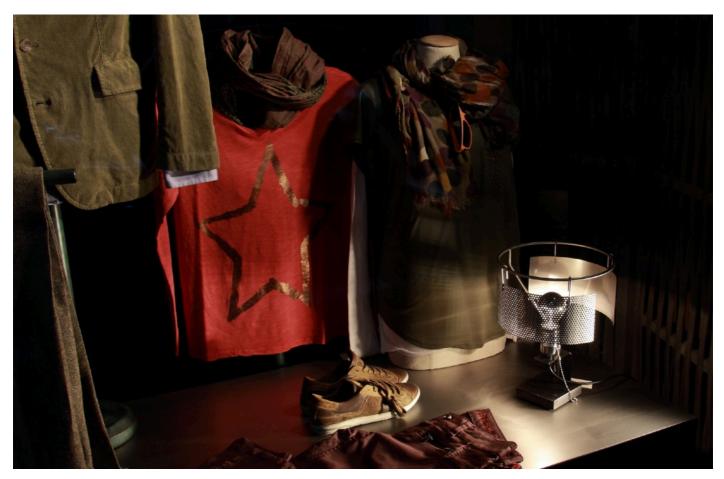

Lighting

A sculptural form by Elmar Thome designed to function as a table lamp. The materials and techniques utilized in its production remind us of Thome's desire to create products that withstand the passage of time.

Toma Lamp Elmar Thome

Material: Stainless steel AISI 304. (Structure and screens)
Steel. (Base)
E-27 60W spherical mirrored light bulb

Estigma Edicions, S.L. Sant Agustí, n°5 1-B 08012 Barcelona Spain

info@sic97.com www.sic97.com