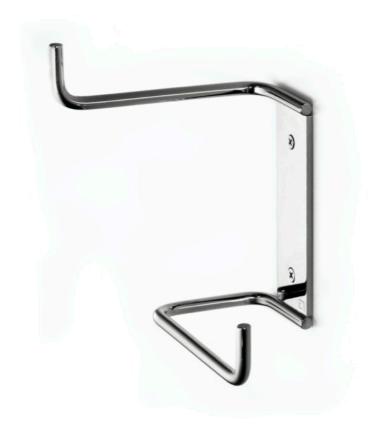

Roll holder n°5 Series ET Elmar Thome

Material: Stainless steel AISI 304

Finishes: Electropolished and lacquered stainless steel

Dimensions: 34 x 8 x 12.8 cm.

Roll holder n°6 Series ET Elmar Thome

Material: Stainless steel AISI 304

Finishes: Electropolished and lacquered stainless steel

Dimensions: 14.5 x 13.5 x 16.8 cm.

Towel rail with hooks n°7 Series ET

Elmar Thome

Material: Stainless steel AISI 304

Finishes: Electropolished and lacquered stainless steel